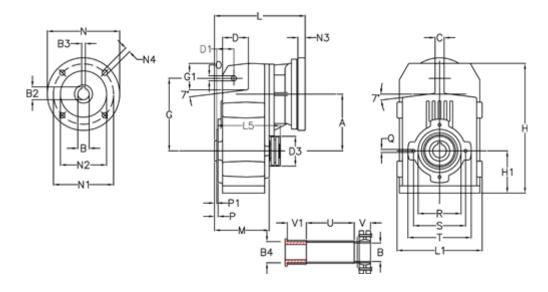

## **Data Sheet**

Article number: 29560508328945
Description: Shaft mounted gear

A513QF55-83,2-P112B5

## **Measures**

| A = 211.30 | D1 = 65.0  | l5 = 222.0  | P1                                         | = 4.5    | V =  |
|------------|------------|-------------|--------------------------------------------|----------|------|
| B = 55     | d3 = 120   | M = 163.0   | Q                                          | = M12x19 | V1 = |
| B1 = 28    | G = 278    | N = 250     | R                                          | = 180    |      |
| B2 = 31.3  | G1 = 105.5 | N1 = 215    | S                                          | = 215    |      |
| B3 = 8     | H = 479.0  | N2 = 180    | Т                                          | = 250    |      |
| B4 = 55    | H1 = 144.0 | N4 = M12x16 | Tightening torque Nm adapter bushing = 6.0 |          |      |
| C = 20     | L = 297.5  | O = 22      | Tightening torque Nm shrink disc           | = 12.0   |      |
| D = 93.5   | L1 = 273   | P = 8.5     | U                                          | = 91.0   |      |
|            |            |             |                                            |          |      |